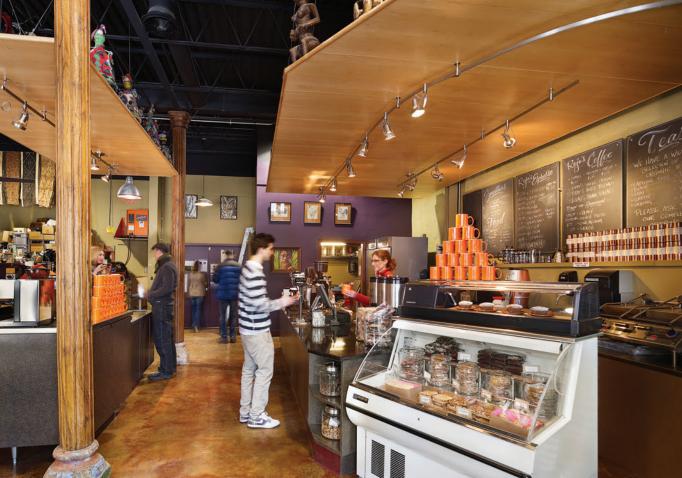

## with the finest **MODERN AMENITIES**

so you can  $\ensuremath{\mathsf{MOVE}}$  RIGHT  $\ensuremath{\mathsf{IN}}$  with ease

and celebrate your **CONVENIENT LOCATION** ...cheers!

**CREATIVE SPACES** allow our tenants to truly love the environment in which they work. Exposed brick and original wood beams add to the personality of the space along with skylights and fine art photography in common areas. There are ENDLESS POSSIBIL personalization and customization of each space. Whatever your business, we will help you design an office or workspace that fits your needs and those of your clientele. Private offices, conference rooms, open bullpen areas, charming public spaces ... all with a unique approach. in every suite include high efficiency HVAC, lighting, and pre-wired hi speed. Our on-site day porter keeps the facility spotless! Recycling services, 24/7 access system, private/clean bathrooms, and ROJO'S ROASTERY on premises. design a detailed fit-out to meet your specific needs. With spaces from 190SF to 4.000SF, with a variety of office and creative space designs, our philosophy is to "give our tenants what they 🚺 in downtown Lambertville, New Jersey. 15 Miles want and need." North of I-95. Plenty of parking is just a few short steps to your workspace. Located right on the Lambertville towpath... perfect for a lunchtime walk or bike ride.