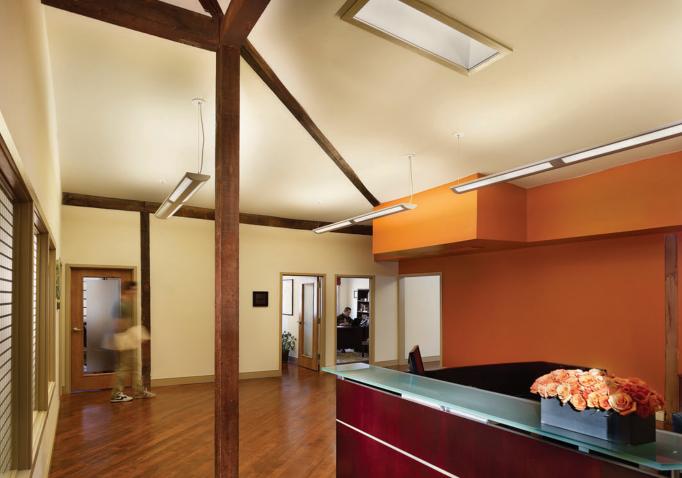

## with the finest **MODERN AMENITIES**

so you can  $\ensuremath{\mathsf{MOVE}}$  RIGHT  $\ensuremath{\mathsf{IN}}$  with ease

and celebrate your **CONVENIENT LOCATION** ...cheers!

**CREATIVE SPACES** allow our tenants to truly love the environment in which they work. Exposed brick and original wood beams add to the personality of the space along with skylights and fine art photography in common areas. There are ENDLESS POSSIBIL personalization and customization of each space. Whatever your business, we will help you design an office or workspace that fits your needs and those of your clientele. Private offices, conference rooms, open bullpen areas, charming public spaces ... all with a unique approach. in every suite include high efficiency HVAC, lighting, and pre-wired hi speed. Our on-site day porter keeps the facility spotless! Recycling services, 24/7 access system, private/clean bathrooms, and ROJO'S ROASTERY on premises. design a detailed fit-out to meet your specific needs. With spaces from 190SF to 4.000SF, with a variety of office and creative space designs, our philosophy is to "give our tenants what they 🚺 in downtown Lambertville, New Jersey. 15 Miles want and need." North of I-95. Plenty of parking is just a few short steps to your workspace. Located right on the Lambertville towpath... perfect for a lunchtime walk or bike ride.