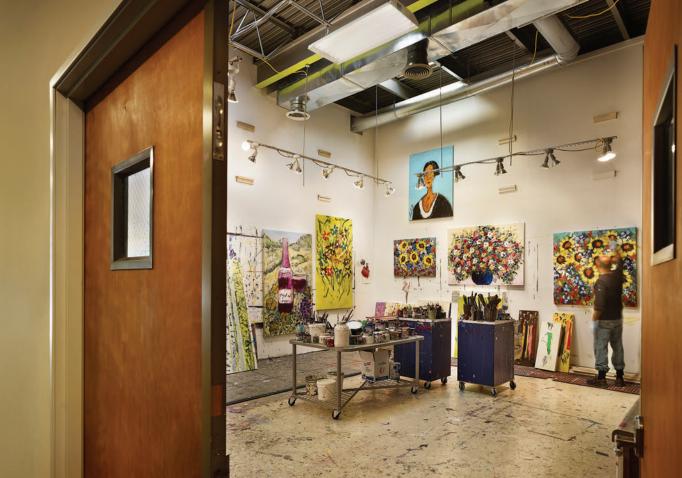

## with the finest **MODERN AMENITIES**

so you can  $\ensuremath{\mathsf{MOVE}}$  RIGHT  $\ensuremath{\mathsf{IN}}$  with ease

and celebrate your **CONVENIENT LOCATION** ...cheers!

**CREATIVE SPACES** allow our tenants to truly love the environment in which they work. Exposed brick and original wood beams add to the personality of the space along with skylights and fine art photography in common areas. There are ENDLESS POSSIBIL personalization and customization of each space. Whatever your business, we will help you design an office or workspace that fits your needs and those of your clientele. Private offices, conference rooms, open bullpen areas, charming public spaces ... all with a unique approach. in every suite include high efficiency HVAC, lighting, and pre-wired hi speed. Our on-site day porter keeps the facility spotless! Recycling services, 24/7 access system, private/clean bathrooms, and ROJO'S ROASTERY on premises. design a detailed fit-out to meet your specific needs. With spaces from 190SF to 4.000SF, with a variety of office and creative space designs, our philosophy is to "give our tenants what they 🚺 in downtown Lambertville, New Jersey. 15 Miles want and need." North of I-95. Plenty of parking is just a few short steps to your workspace. Located right on the Lambertville towpath... perfect for a lunchtime walk or bike ride.