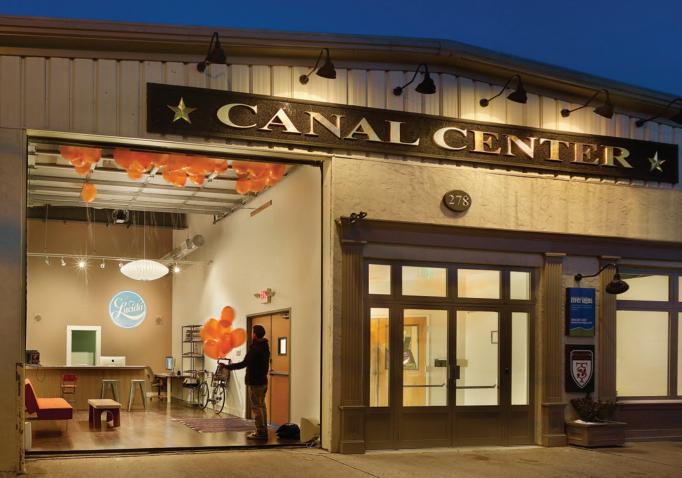

## with the finest **MODERN AMENITIES**

so you can  $\ensuremath{\mathsf{MOVE}}$  RIGHT  $\ensuremath{\mathsf{IN}}$  with ease

and celebrate your **CONVENIENT LOCATION** ...cheers!

**CREATIVE SPACES** allow our tenants to truly love the environment in which they work. Exposed brick and original wood beams add to the personality of the space along with skylights and fine art photography in common areas. There are ENDLESS POSSIBIL personalization and customization of each space. Whatever your business, we will help you design an office or workspace that fits your needs and those of your clientele. Private offices, conference rooms, open bullpen areas, charming public spaces ... all with a unique approach. in every suite include high efficiency HVAC, lighting, and pre-wired hi speed. Our on-site day porter keeps the facility spotless! Recycling services, 24/7 access system, private/clean bathrooms, and ROJO'S ROASTERY on premises. design a detailed fit-out to meet your specific needs. With spaces from 190SF to 4.000SF, with a variety of office and creative space designs, our philosophy is to "give our tenants what they 🚺 in downtown Lambertville, New Jersey. 15 Miles want and need." North of I-95. Plenty of parking is just a few short steps to your workspace. Located right on the Lambertville towpath... perfect for a lunchtime walk or bike ride.

## 243/278 NORTH UNION STREET LAMBERTVILLE, NEW JERSEY TELEPHONE: 609.731.0378 / EMAIL: info@modernrecycledspaces.com WWW.MODERNRECYCLEDSPACES.COM

This brochure was compiled for marketing purposes only and it may not be an accurate reflection of any one particular space in the project. Therefore any information contained here in shall be subject to errors, omissions, final lease execution and due diligence by the parties involved.