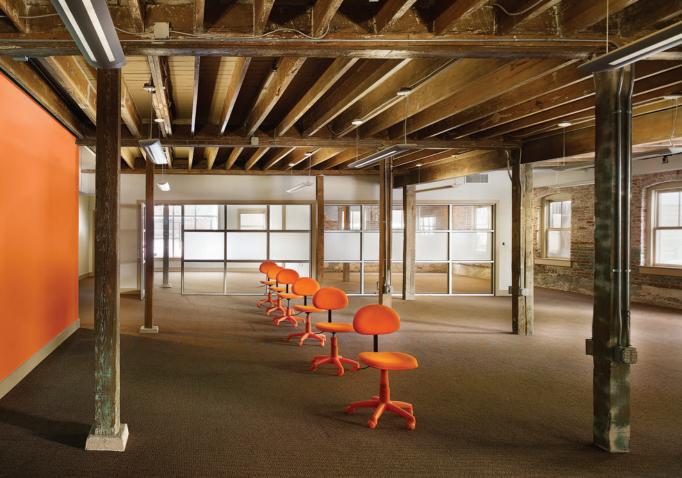

## with the finest **MODERN AMENITIES**

so you can  $\ensuremath{\mathsf{MOVE}}$  RIGHT  $\ensuremath{\mathsf{IN}}$  with ease

and celebrate your **CONVENIENT LOCATION** ...cheers!

**CREATIVE SPACES** allow our tenants to truly love the environment in which they work. Exposed brick and original wood beams add to the personality of the space along with skylights and fine art photography in common areas. There are ENDLESS POSSIBIL personalization and customization of each space. Whatever your business, we will help you design an office or workspace that fits your needs and those of your clientele. Private offices, conference rooms, open bullpen areas, charming public spaces ... all with a unique approach. in every suite include high efficiency HVAC, lighting, and pre-wired hi speed. Our on-site day porter keeps the facility spotless! Recycling services, 24/7 access system, private/clean bathrooms, and ROJO'S ROASTERY on premises. design a detailed fit-out to meet your specific needs. With spaces from 190SF to 4.000SF, with a variety of office and creative space designs, our philosophy is to "give our tenants what they 🚺 in downtown Lambertville, New Jersey. 15 Miles want and need." North of I-95. Plenty of parking is just a few short steps to your workspace. Located right on the Lambertville towpath... perfect for a lunchtime walk or bike ride.