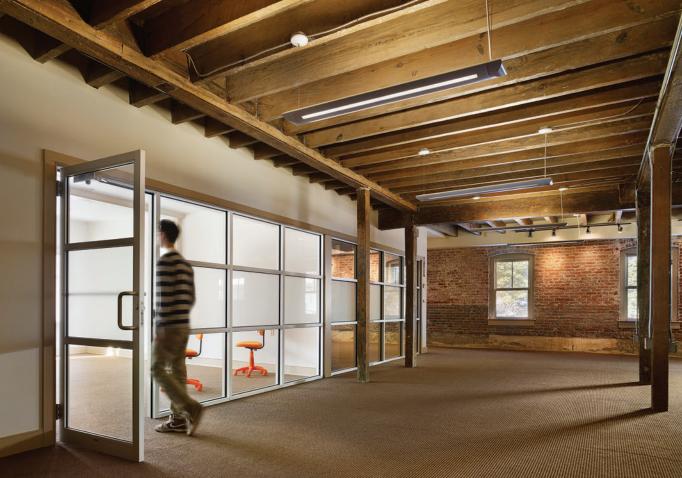

## with the finest **MODERN AMENITIES**

so you can  $\ensuremath{\mathsf{MOVE}}$  RIGHT  $\ensuremath{\mathsf{IN}}$  with ease

and celebrate your **CONVENIENT LOCATION** ...cheers!

**CREATIVE SPACES** allow our tenants to truly love the environment in which they work. Exposed brick and original wood beams add to the personality of the space along with skylights and fine art photography in common areas. There are ENDLESS POSSIBIL personalization and customization of each space. Whatever your business, we will help you design an office or workspace that fits your needs and those of your clientele. Private offices, conference rooms, open bullpen areas, charming public spaces ... all with a unique approach. in every suite include high efficiency HVAC, lighting, and pre-wired hi speed. Our on-site day porter keeps the facility spotless! Recycling services, 24/7 access system, private/clean bathrooms, and ROJO'S ROASTERY on premises. design a detailed fit-out to meet your specific needs. With spaces from 190SF to 4.000SF, with a variety of office and creative space designs, our philosophy is to "give our tenants what they 🚺 in downtown Lambertville, New Jersey. 15 Miles want and need." North of I-95. Plenty of parking is just a few short steps to your workspace. Located right on the Lambertville towpath... perfect for a lunchtime walk or bike ride.